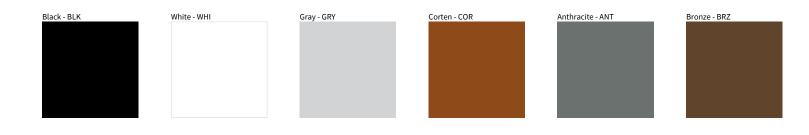

## MENHIR POST COLOR FINISH CHART

PROJECT TYPE NOTES QUANTITY DATE

Digital: Not all screens are calibrated the same, and therefore, colors will appear differently between screens.

Physical: When texture is involved, there will be variations in color, character and tone within a product series and between product families.